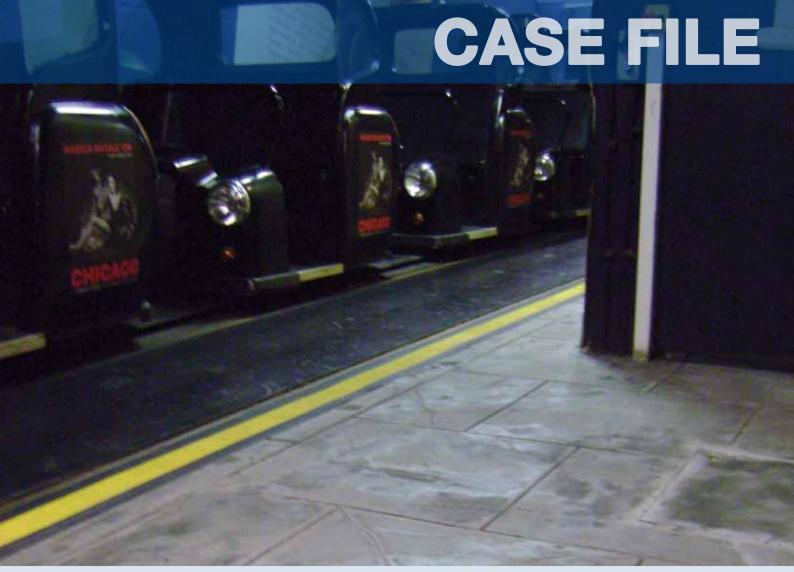

It was specified by the client that the London Taxi Ride area had a floor that resembled a street scene. Richco recommended the installation of Richco Quartz Screed which is an epoxy floor screed produced by the combination of clear epoxy resins and pigmented quartz aggregates. Richco Quartz Screed exhibits the highest order of abrasion resistance and is therefore ideal for use in high pedestrian areas.

The Richco Quartz Screed was used within the London Taxi Ride area to replicate traditional paving slabs. The completed flooring works met with the clients' requirements in this particular area by providing a floor that resembled a street screed.